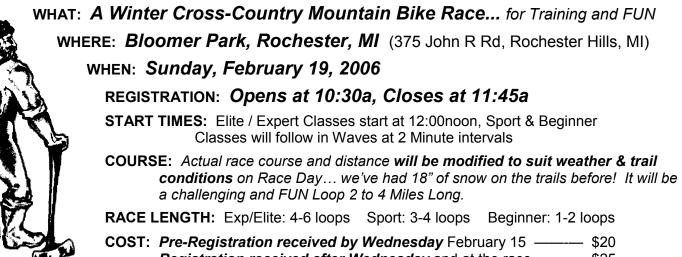

Tailwind Enterprises Presents
Bloomer Park Paul Bunyan
Winter Mountain Bike Race

February 19, 2006

COST: Pre-Registration received by Wednesday February 15 — \$20 Registration received after Wednesday and at the race \$25 All 14 & Under Racers Pre-Registered and at the race \$10